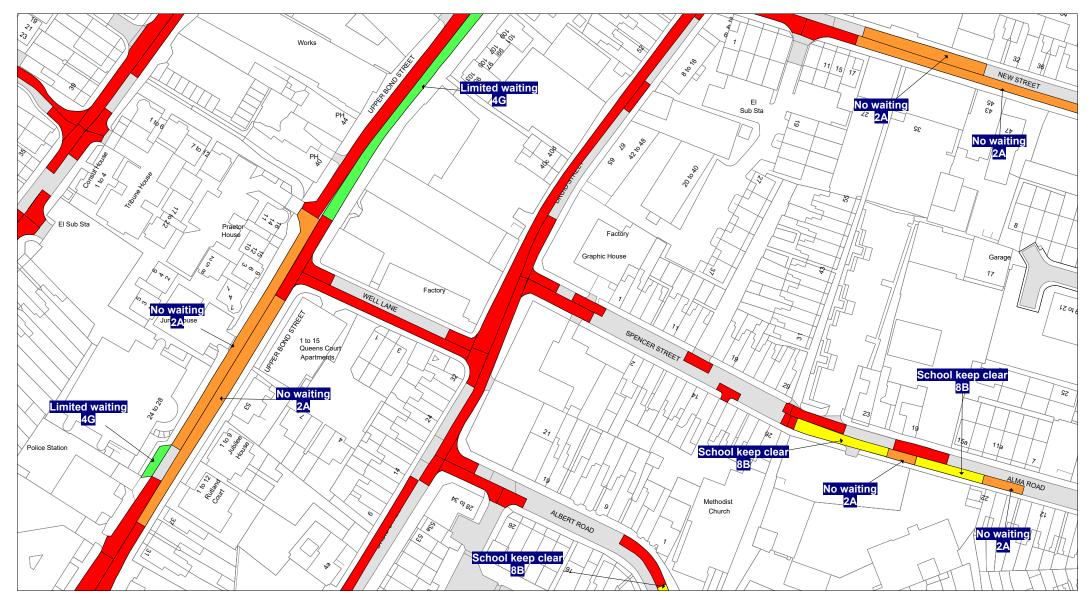

|                                  |                | © Crown copyright. All rights reserved<br>Leicestershire County Council<br>Licence No. 100019271 2022 | SCALE<br>DATE | 1 : 1250<br>30/12/2022 |
|----------------------------------|----------------|-------------------------------------------------------------------------------------------------------|---------------|------------------------|
| Leicestershire<br>County Council | Tile Ref: KS51 |                                                                                                       | DRAWING No.   |                        |
| County Council                   |                |                                                                                                       | DRAWN BY      |                        |
|                                  |                |                                                                                                       |               |                        |