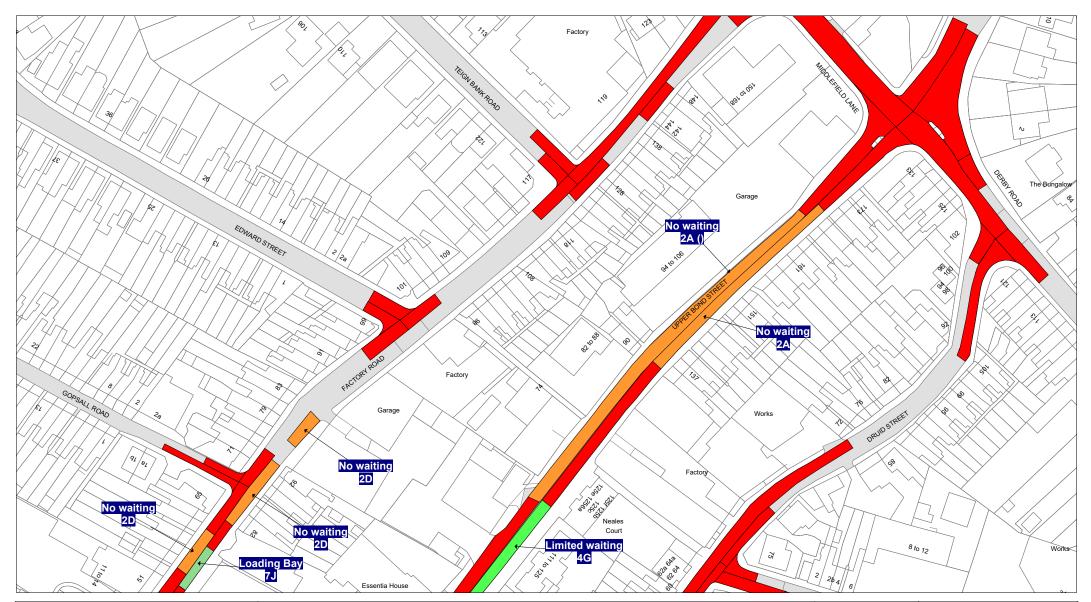

|                                  |                | © Crown copyright. All rights reserved<br>Leicestershire County Council<br>Licence No. 100019271 2022 | SCALE       | 1 : 1250   |
|----------------------------------|----------------|-------------------------------------------------------------------------------------------------------|-------------|------------|
|                                  |                |                                                                                                       | DATE        | 30/12/2022 |
| Leicestershire<br>County Council | Tile Ref: KR51 |                                                                                                       | DRAWING No. |            |
| County Council                   | The Ker. KKST  |                                                                                                       | DRAWN BY    |            |
|                                  |                |                                                                                                       |             |            |